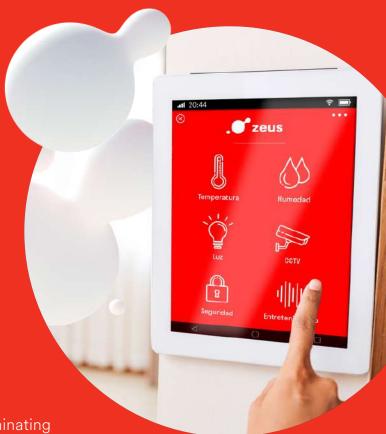

### Zeus environmental control

ы

We measure basic environmental parameters —temperature, humidity, power consumption, flooding, smoke, etc.— and securely deliver them to the cloud so you can make important decisions about your alarms and critical data, from anywhere and without relying on your data centre's cooling, lighting and security providers.