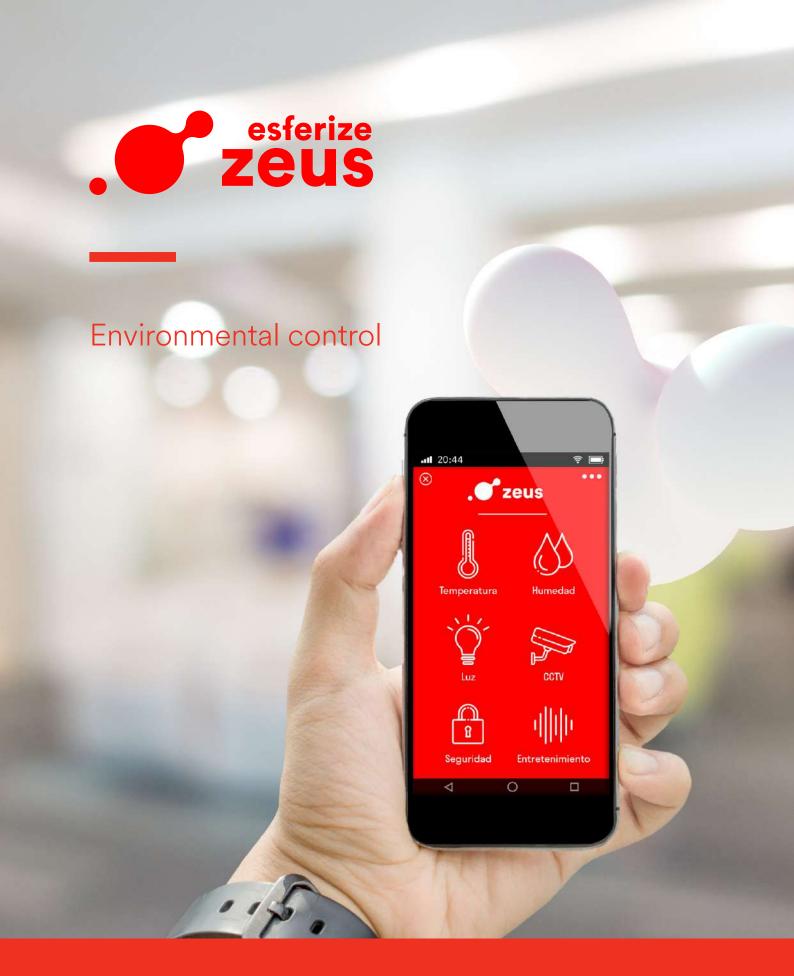

### Zeus environmental control

ы

We measure basic environmental parameters —temperature, humidity, power consumption, flooding, smoke, etc.— and securely deliver them to the cloud so you can make important decisions about your alarms and critical data, from anywhere and without relying on your data centre's cooling, lighting and security providers.