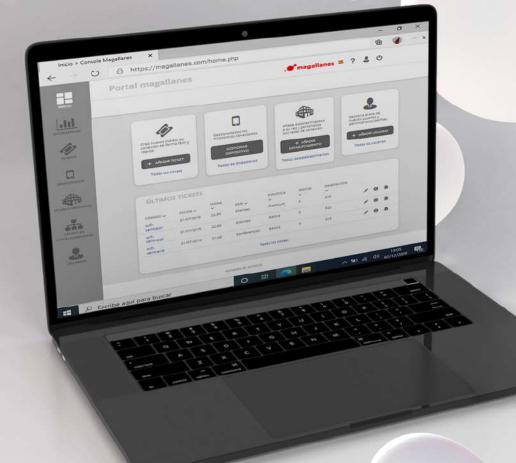

### Improve your customers' experience

Esferize's Magallanes® is a modern, self-designed cloud-based Captive Portal, ideal for Internet access control and charging in hotels, shopping centres, sporting venues, transport fleets or companies.